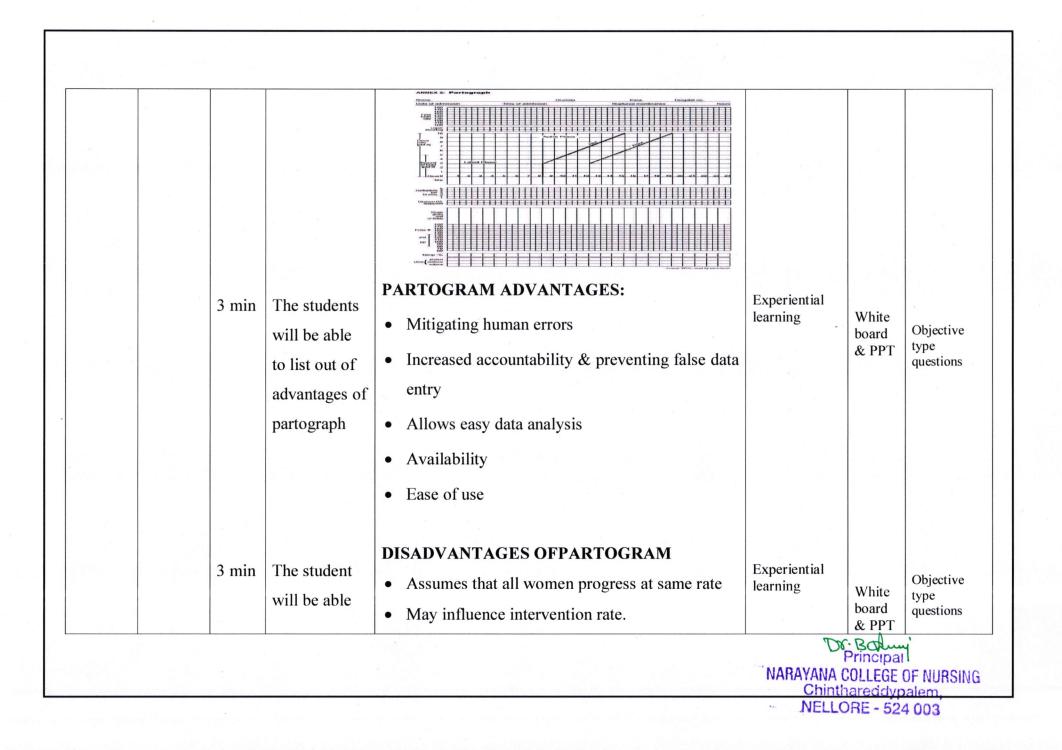

|                                                                   |                                                                   |                                                   |
|         |                        |                                                                                                                                                                                                                           | score 1minute and after 5 minutes, birth weight,<br>and reflexes. | score 1minute and after 5 minutes, birth weight,<br>and reflexes. | score 1 minute and after 5 minutes, birth weight, |



|  | to enlist out<br>the           | <ul> <li>Clinical findings have subjective Variations.</li> <li>Lack of knowledge.</li> </ul> |  |  |
|--|--------------------------------|-----------------------------------------------------------------------------------------------|--|--|
|  | disadvantages<br>of partograph |                                                                                               |  |  |

NARAYANA COLLEGE OF NURSING Chinthareddypalem, NELLORE - 524 003

#### FILL IN THE BLANKS: 5x1=5

1. Components of partograph\_

2. I,C,M.B.A \_\_\_\_\_.

3. Latent phase cervical dilatation \_\_\_\_\_ cm.

4. Coding of contractions \_\_\_\_\_.

5. Write any two advantages of partograph monitoring\_\_\_\_\_.

#### Key:

1. Fetal condition, progress of labor, maternal conditi